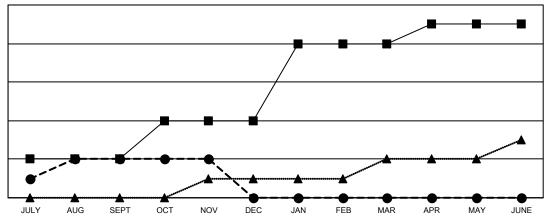

## GOALS AND ACTUAL NEW CLUBS CUMULATIVE

■ - CURRENT YEAR GOALS FOR NEW CLUBS

- CURRENT YEAR ACTUAL NEW CLUBS

- ▲ - LAST YEAR ACTUAL NEW CLUBS