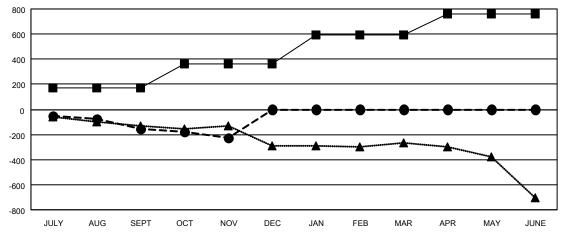

## GOALS AND ACTUAL MEMBERS CUMULATIVE

| l- | MEMBER | <b>GROWTH</b> | NET | GOAL |
|----|--------|---------------|-----|------|
|    |        |               |     |      |

■ - MEMBER GROWTH ACTUAL

▲ - LAST YEAR MEMBERSHIP ACTUAL